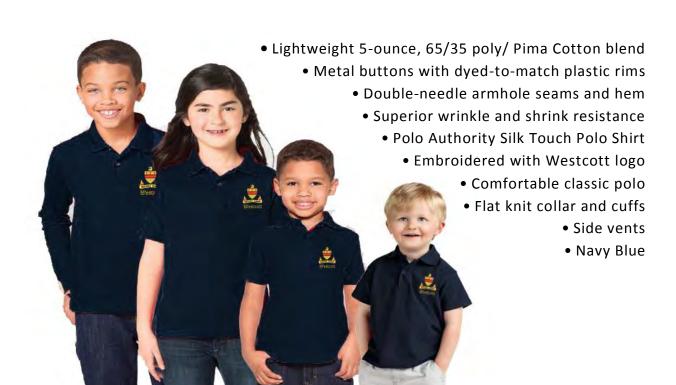

## WESTCOTT SOCIETY POLO SHIRTS

At the request of the Society's President and motivated by our upcoming Reunion, Society Member Lynn Hulkow offered to research and spearhead purchase of polo shirts embroidered with the Westcott crest. The result of her efforts shows in the embroidered crest above and photos on these pages. There are a variety of handsome shirts to choose from, each with the stylish crest, in sizes to fit everyone.

## RETURNS / EXCHANGES / REFUNDS

We are providing a variety of styles for your consideration. Please view the photos of each style to choose your preference. Also, there is a wide variety of size choices. As we will not be able to make any exchanges after you have received your order, please use the size chart provided below and measure before selecting the size you wish to order. Although the vendor has its own inspection process, we will also inspect each item before shipping to you and will only ship items with no flaws. Therefore we will not be able to process any requests for returns or refunds.